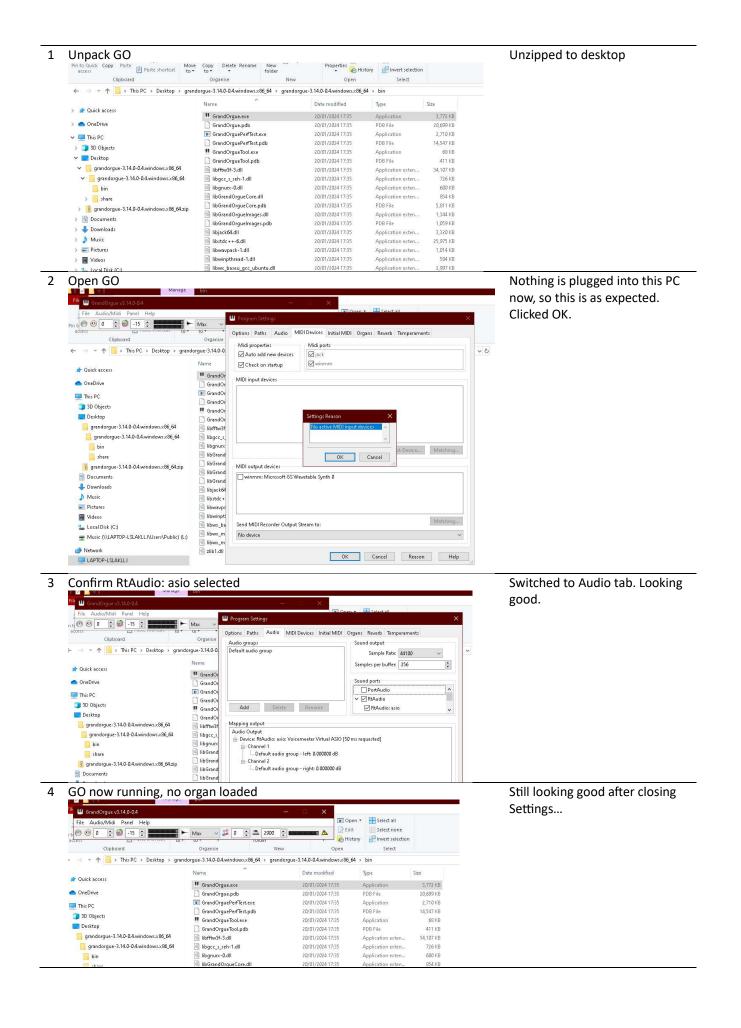

5 Click on 'File' to load organ ... File 🛄 GrandOrgue v3.14.0-0.4 (Not Responding 📧 Open 🔹 🔠 Select all le Audio/Midi Panel Help 1 🕑 0 📫 🎒 -15 🛊 Max ✓ JI 0 ÷ m 2900 ÷ m Edit Select none router New Clipboard Organise Open Select ← → × ↑ 📒 > This PC > Desktop > grandorgue-3.14.0-0.4.windows.x86\_64 > grandorgue-3.14.0-0.4.windows.x86\_64 > bin Date modified Size Туре Name 📌 Quick access GrandOrgue.exe
GrandOrgue.pdb
GrandOrguePdrFfest.exe
GrandOrgueParffest.pdb
GrandOrgueTool.exe
GrandOrgueTool.exe
GrandOrgueTool.pdb
Giffww3F.3.dll
Dbace cab.1.dll 3,772 KB 20,699 KB 2,710 KB 14,547 KB 20/01/2024 17:35 Application 📥 OneDrive 20/01/2024 17:35 20/01/2024 17:35 20/01/2024 17:35 PDB File Application PDB File 🔲 This PC 3D Objects 20/01/2024 17:35 20/01/2024 17:35 Application PDB File 68 KB 411 KB 📃 Desktop grandorgue-3.14.0-0.4.windows.x86\_64 20/01/2024 17:35 20/01/2024 17:35 Application exten... Application exten... 34,107 KB 726 KB grandorgue-3.14.0-0.4.windows.x86\_64 libgcc\_s\_seh-1.dll Application exten... Application exten... PDB File ibgnurx-0.dll libGrandOrgueCore.dll libGrandOrgueCore.pdb 20/01/2024 17:35 20/01/2024 17:35 600 KB 854 KB 📙 bin share 20/01/2024 17:35 5,811 KB grandorgue-3.14.0-0.4.windows.x86\_64.zip

## But clicking on 'File' immediately changes status to 'Not Responding'