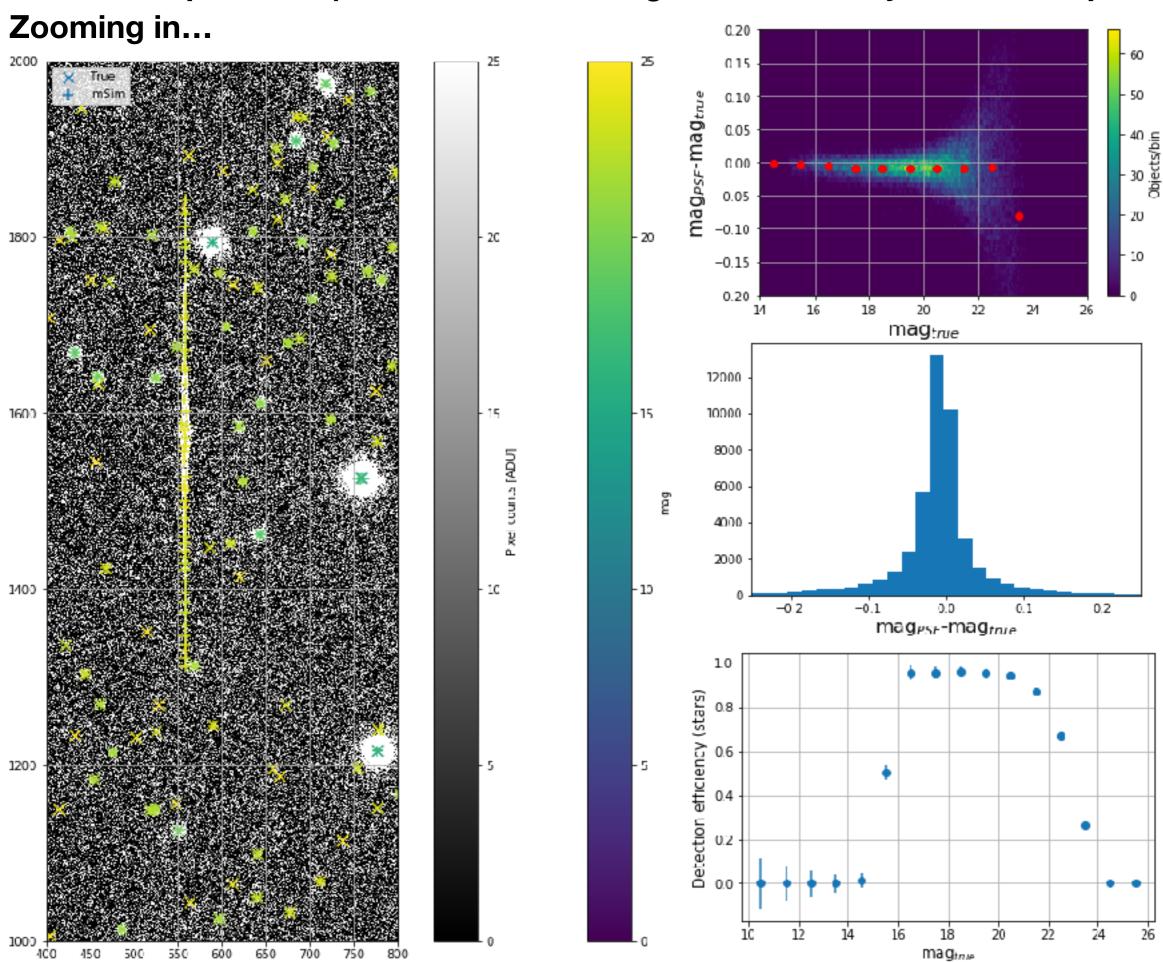

# Calexp validation

'/global/projecta/projectdirs/lsst/global/in2p3/ Run1.2p-test/w\_2018\_28/rerun/newformat-071718'

07/30/2018

#### visitId['visit']==219976 & visitId['filter']=='r'



### u-band: Multiple visits (the reference catalog didn't have objects for this particular field)



g-band: Multiple visits (the reference catalog didn't have objects for this particular field)



#### i-band: Multiple visits (the reference catalog didn't have objects for this particular field)



i-band: Multiple visits (the reference catalog didn't have objects for this particular field)



## z-band: Multiple visits (the reference catalog didn't have objects for this particular field)



## y-band: Multiple visits (the reference catalog didn't have objects for this particular field)



y-band: Multiple visits (the reference catalog didn't have objects for this particular field)