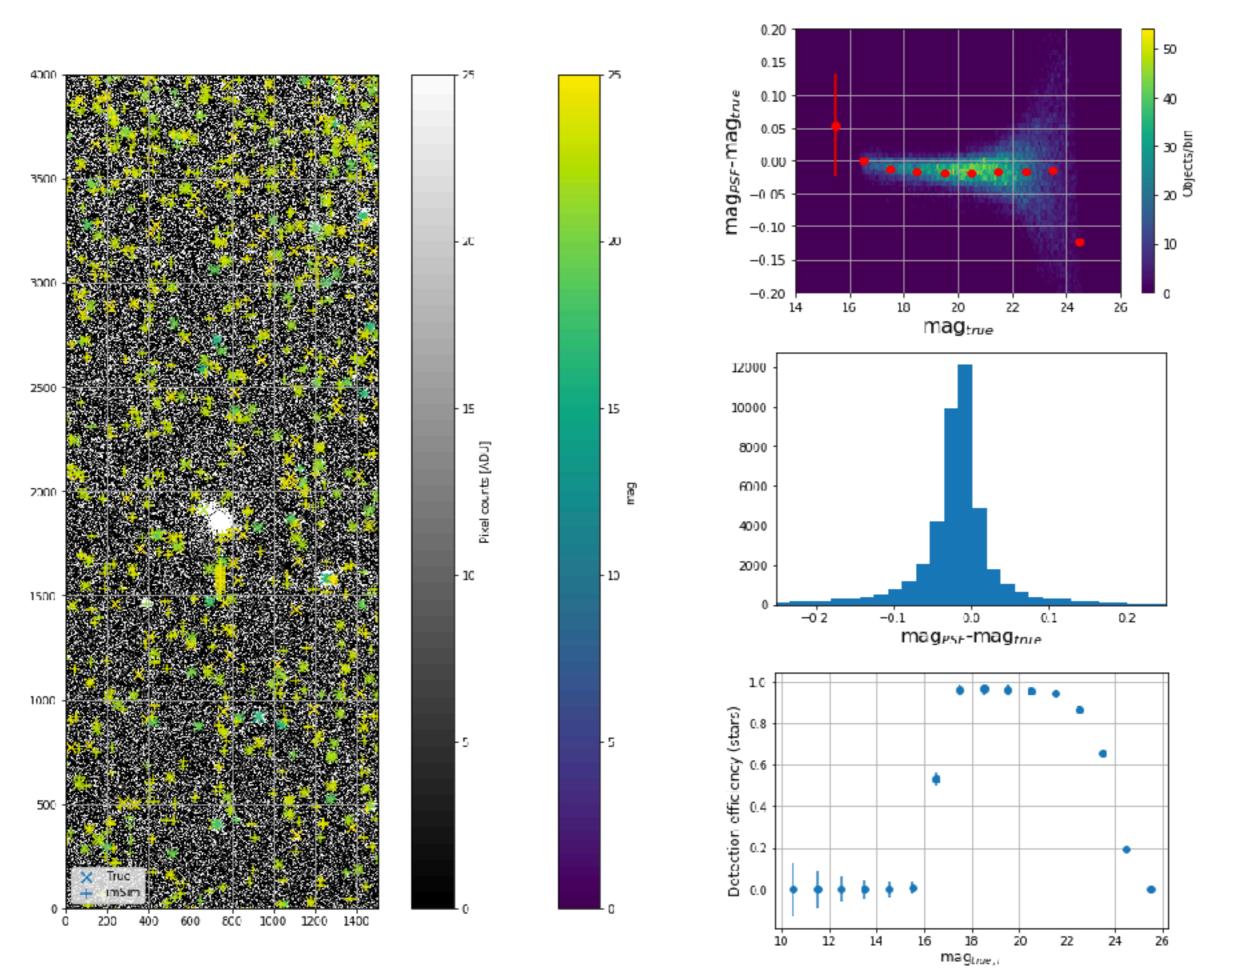

# Calexp validation

'/global/projecta/projectdirs/lsst/global/in2p3/ Run1.2p-test/w\_2018\_28/rerun/newformat-071718'

07/30/2018

#### visitId['visit']==219976 & visitId['filter']=='r'



### u-band: Multiple visits (the reference catalog didn't have objects for this particular field)



g-band: Multiple visits (the reference catalog didn't have objects for this particular field)



#### i-band: Multiple visits (the reference catalog didn't have objects for this particular field)



i-band: Multiple visits (the reference catalog didn't have objects for this particular field)



## z-band: Multiple visits (the reference catalog didn't have objects for this particular field)



## y-band: Multiple visits (the reference catalog didn't have objects for this particular field)



y-band: Multiple visits (the reference catalog didn't have objects for this particular field)