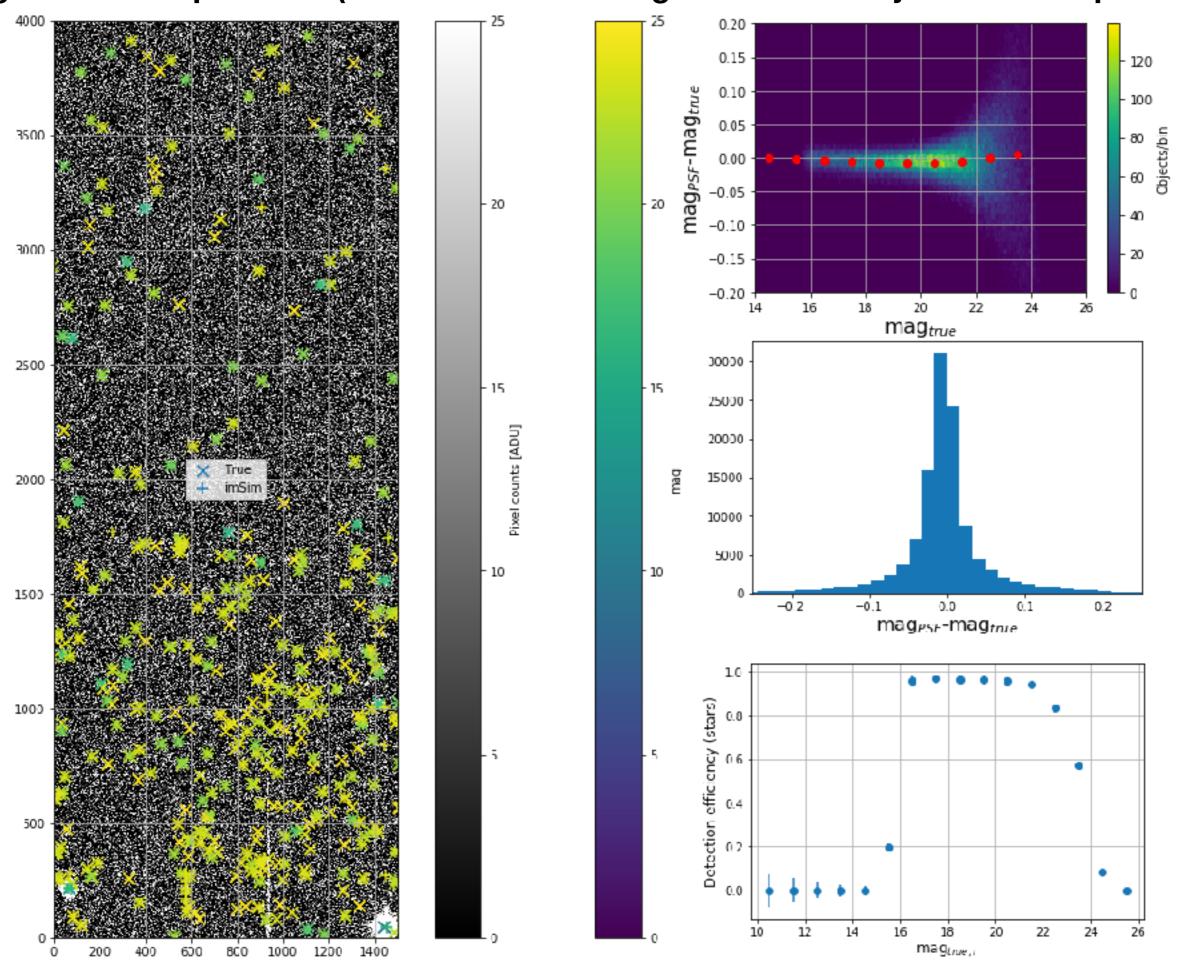

#### i-band: Multiple visits (the reference catalog didn't have objects for this particular field)

i-band: Multiple visits (the reference catalog didn't have objects for this particular field)