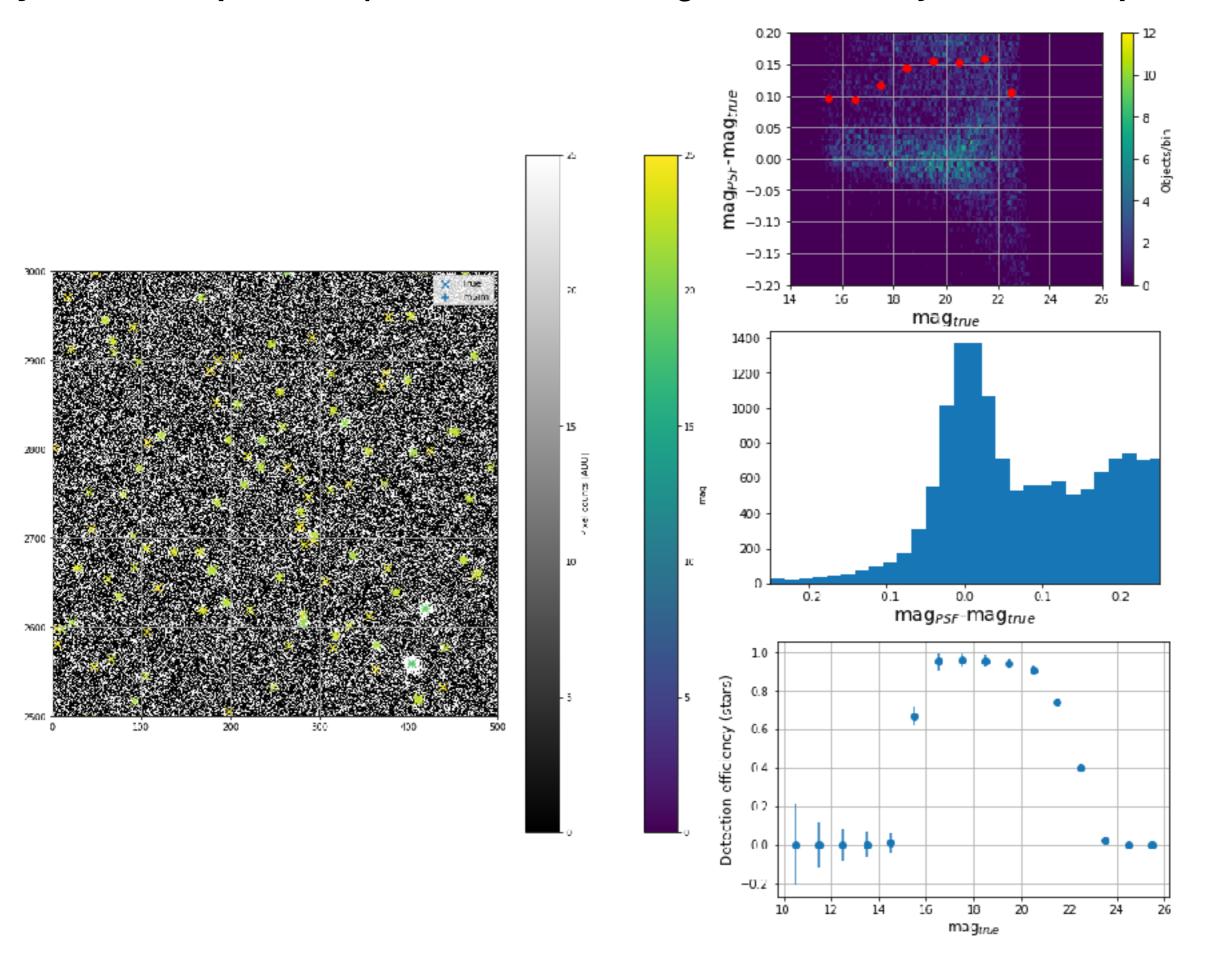

## y-band: Multiple visits (the reference catalog didn't have objects for this particular field)

y-band: Multiple visits (the reference catalog didn't have objects for this particular field)