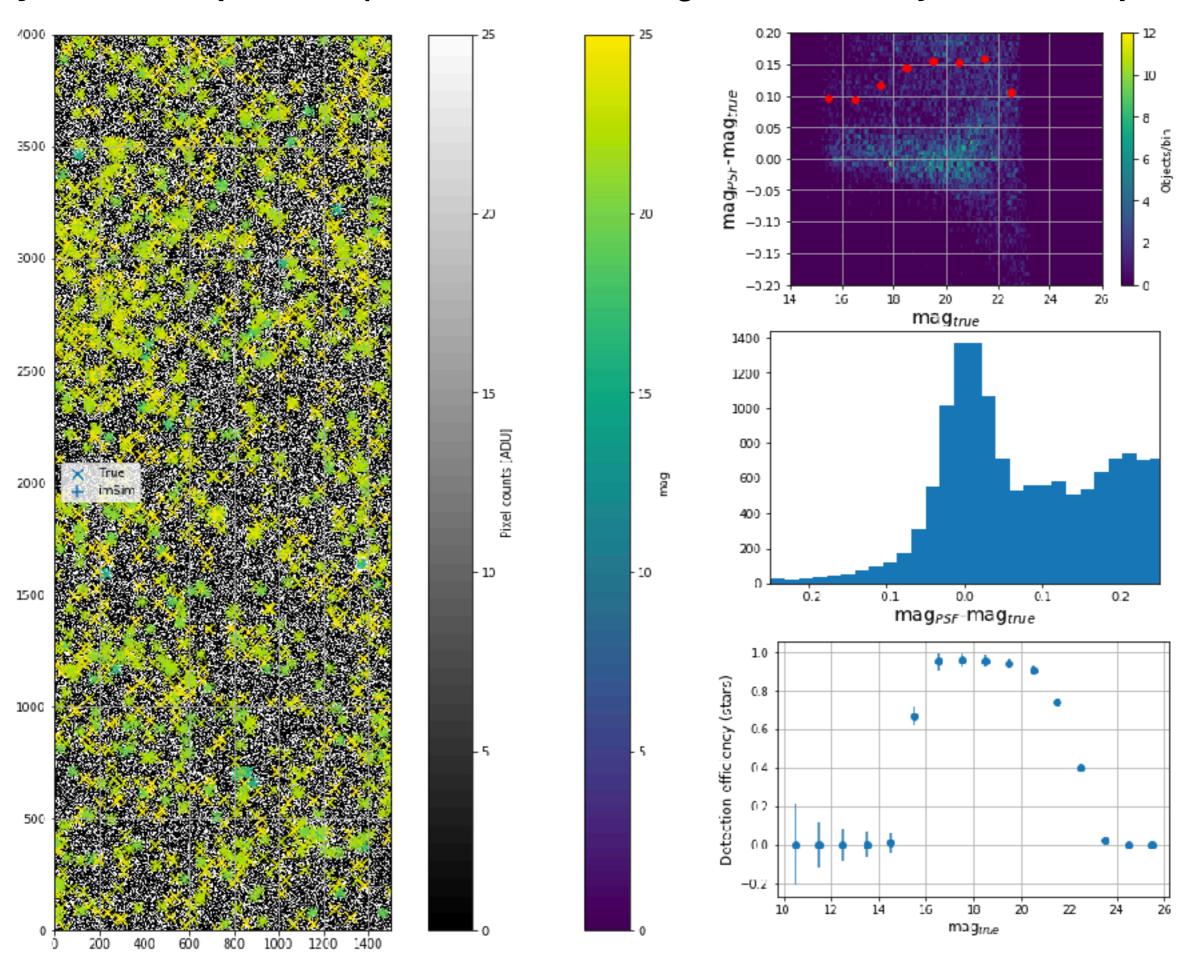

## y-band: Multiple visits (the reference catalog didn't have objects for this particular field)

y-band: Multiple visits (the reference catalog didn't have objects for this particular field)