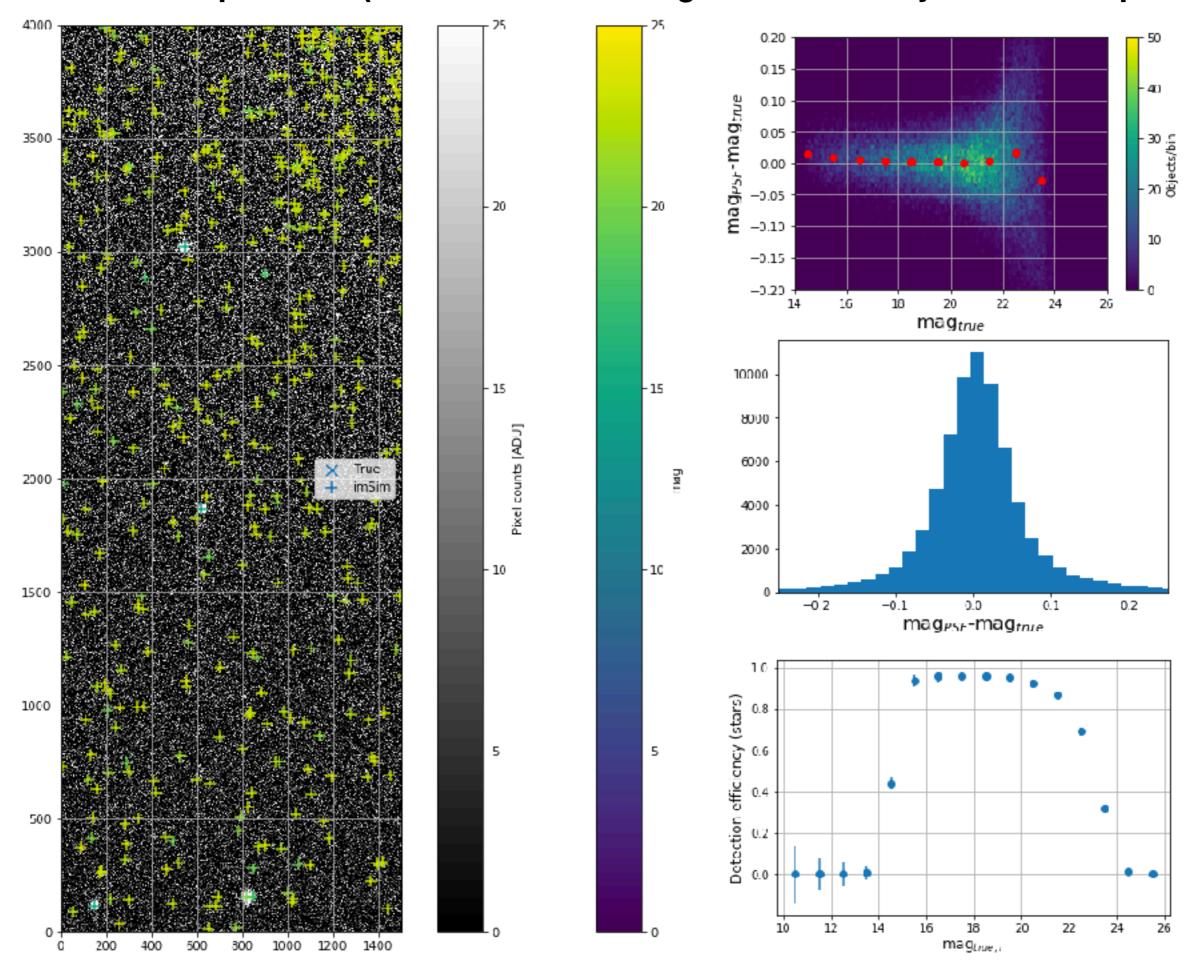

### u-band: Multiple visits (the reference catalog didn't have objects for this particular field)

g-band: Multiple visits (the reference catalog didn't have objects for this particular field)