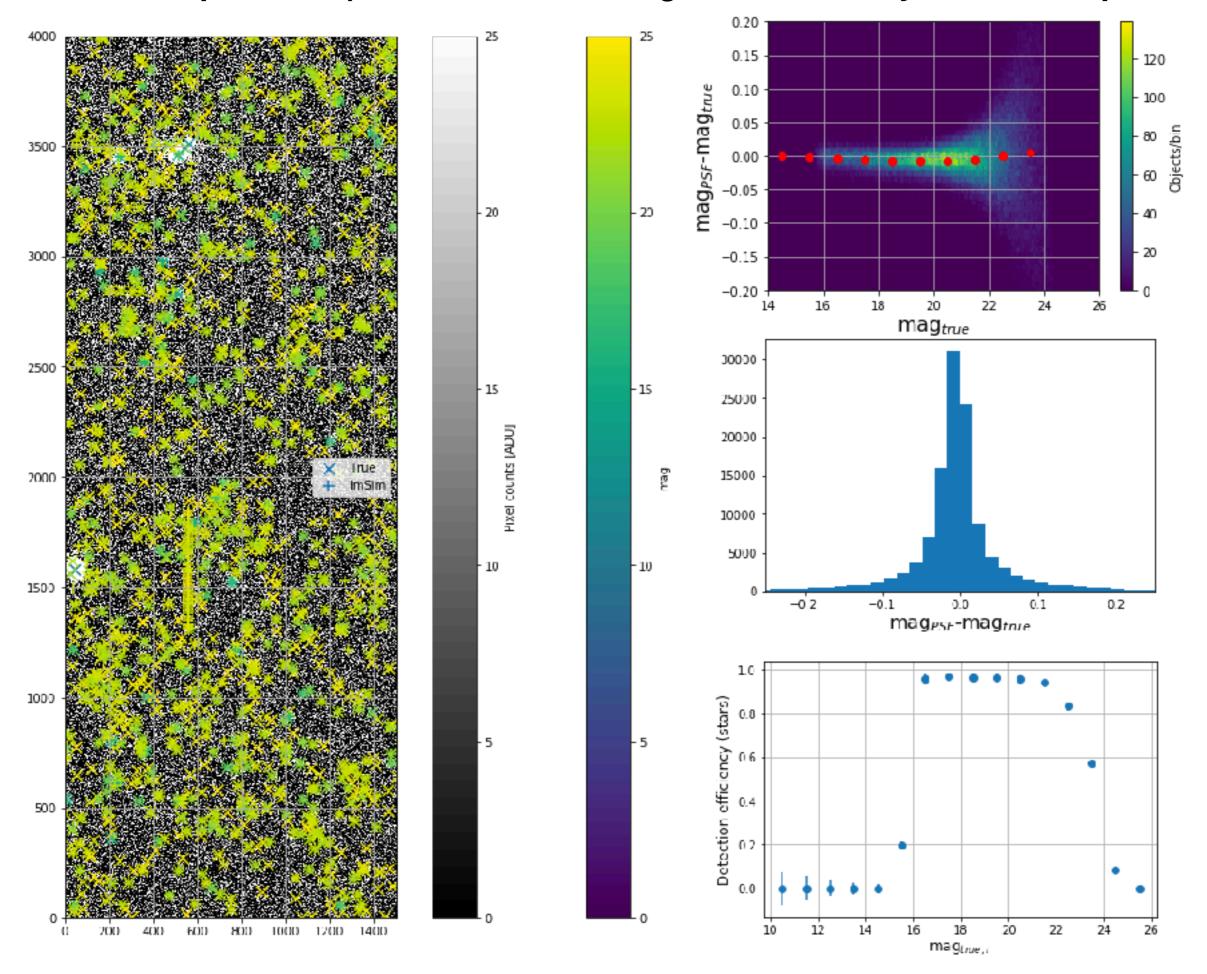

## z-band: Multiple visits (the reference catalog didn't have objects for this particular field)

## y-band: Multiple visits (the reference catalog didn't have objects for this particular field)

y-band: Multiple visits (the reference catalog didn't have objects for this particular field)