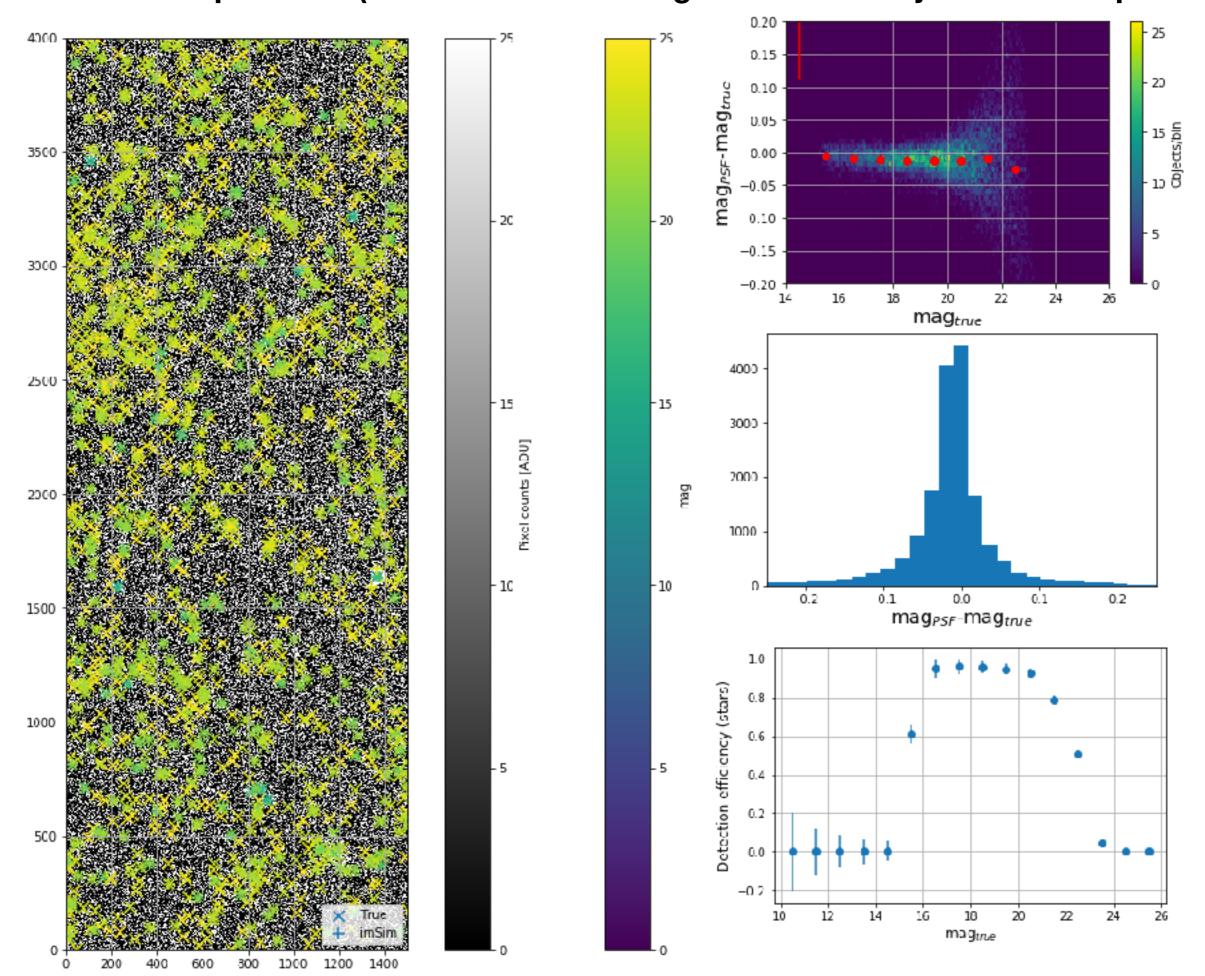

## z-band: Multiple visits (the reference catalog didn't have objects for this particular field)