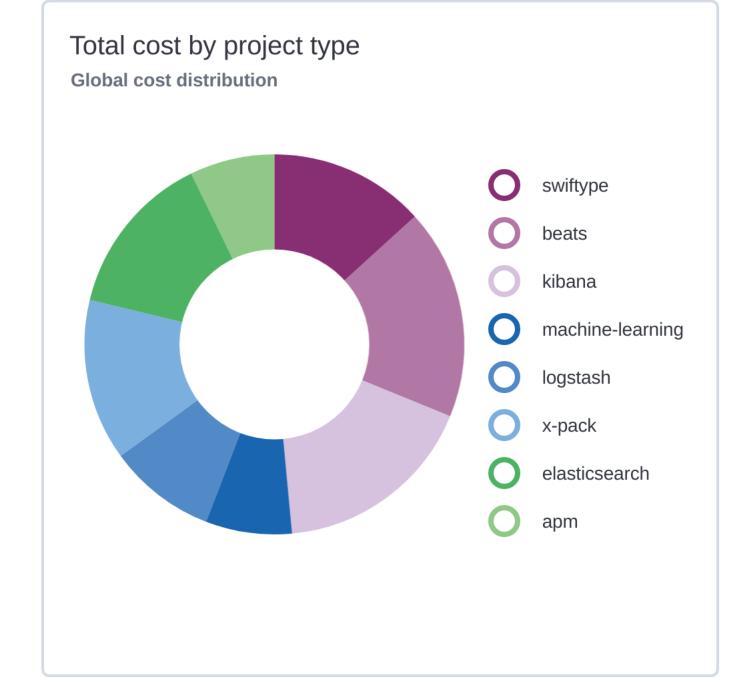

Summary

Time period

Last 14 Show dates  $\bigcirc$   $\checkmark$ 

Average price over time Total cost by project type Price trend over time State distribution 100