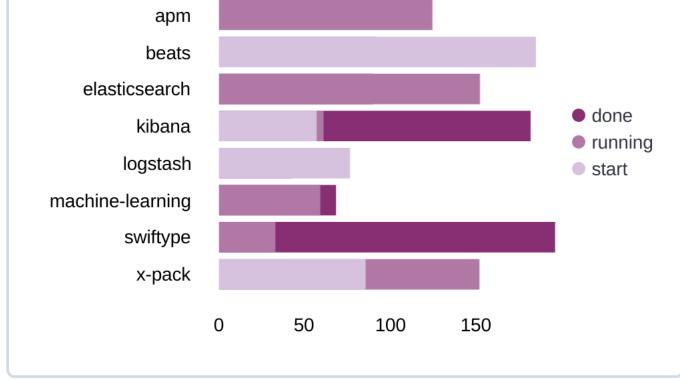

Summary

Time period

Last 14 Show dates  $\bigcirc$   $\checkmark$ 

Average price over time Total cost by project type Price trend over time State distribution 100