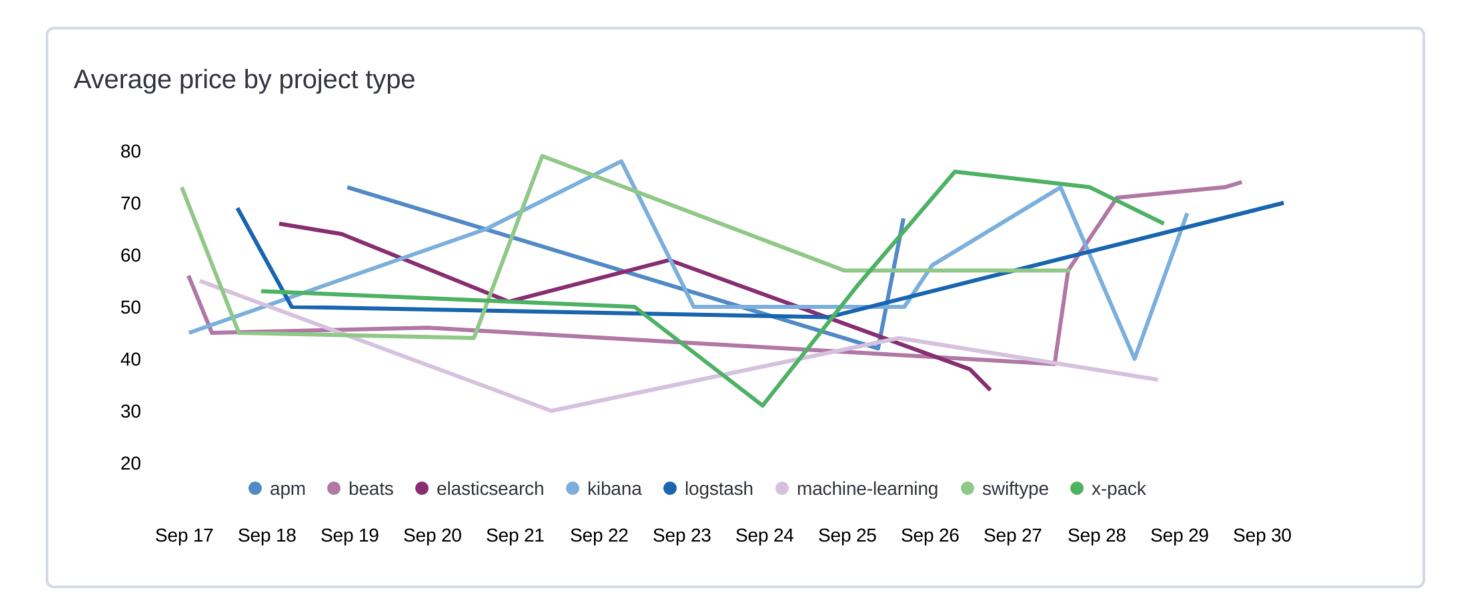

Summary

Time period

Last 14 Show dates  $\bigcirc$   $\checkmark$ 

Average price over time Total cost by project type Price trend over time State distribution 100