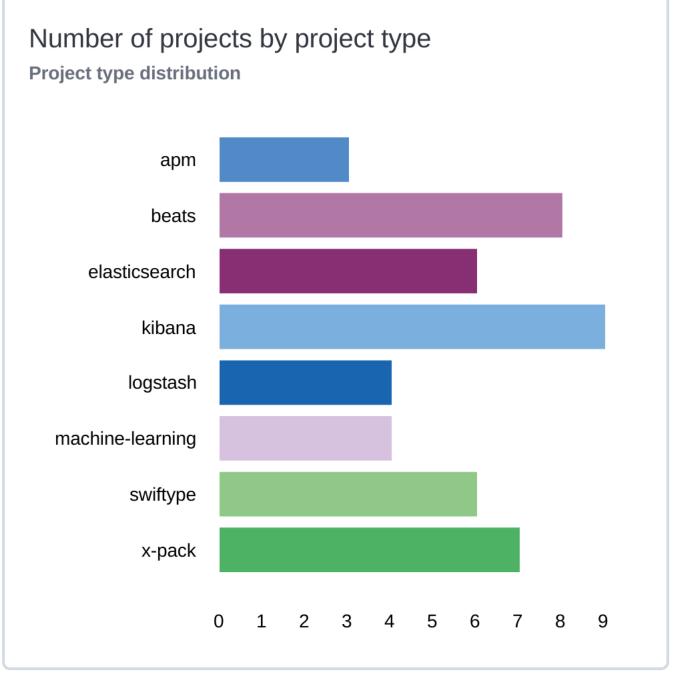

Summary

Time period

Last 14 Show dates  $\bigcirc$   $\checkmark$ 

Average price over time Total cost by project type Price trend over time State distribution 100