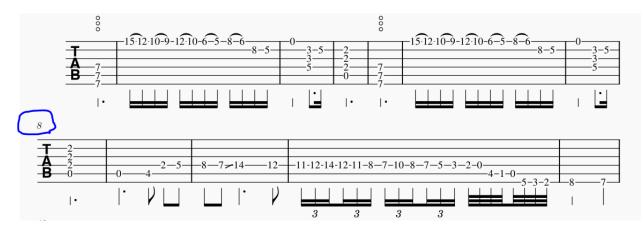

ID: Bug 3

Raised by: Irsa Nasir

Title: Measure numbers not displayed on music sheet

Description: In the Preview Sheet Music window, the measure number is not displayed for each measure.

Steps to reproduce:

- 1. Run the application.
- 2. Enter a long guitar tablature.
- 3. Click the Preview Sheet Music button.

Expected Result: The expectation was that the user would be able to see all the measures numbered on the Preview Sheet Music Window or the number of the first measure of each line as shown below.

Actual Result: The measures are not numbered.

Version: Eclipse 12-2021, JDK 17.0.2 Priority: 2/10 Severity: 2/10