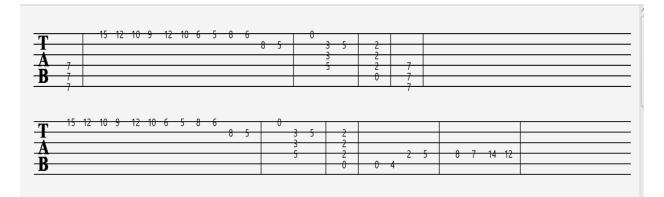

- 1. Run the application.
- 2. Enter a long guitar tablature.
- 3. Click the Preview Sheet Music button.

Expected Result: The expectation was that the user would be able to see all the measures numbered on the Preview Sheet Music Window or the number of the first measure of each line as shown below.

Actual Result: The measures are not numbered.

Version: Eclipse 12-2021, JDK 17.0.2 Priority: 2/10 Severity: 2/10